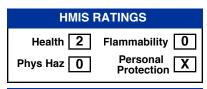

|
| Specific Gravity     |                                             |
| Percent Active       |                                             |
| Flash Point          |                                             |
| Dilution:            | . 2-8 oz. per gallon of water               |
| Foam                 |                                             |
| Hard Water Tolerance | . Excellent                                 |
| Ammonia              | . Not Applicable                            |
| Butyl                | Not Applicable                              |
| Phosphate            |                                             |
|                      | . Excellent, 1 year under normal conditions |
| ,                    | , ,                                         |



## PACKAGING

10 lb, Special Order 50 lb, Special Order 500 lb, Special Order