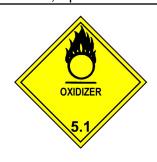

|
| Percent Active       |                                             |
| Flash Point          |                                             |
| Dilution:            | . 2-8 oz. per gallon of water               |
| Foam                 |                                             |
| Hard Water Tolerance | . Excellent                                 |
| Ammonia              | . Not Applicable                            |
| Butyl                | Not Applicable                              |
| Phosphate            |                                             |
|                      | . Excellent, 1 year under normal conditions |
| ,                    | , ,                                         |



## PACKAGING

10 lb, Special Order 50 lb, Special Order 500 lb, Special Order