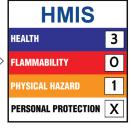

### **Health Hazard Summary**

Causes serious eye damage. Causes severe skin burns and eye damage. May cause respiratory irritation. May be corrosive to metals.

Due to the highly alkaline nature of this formulation, **do not use** on aluminum, copper, galvanized steel, plastic composition tile, painted surfaces, self-cleaning and/or continuous cleaning ovens.